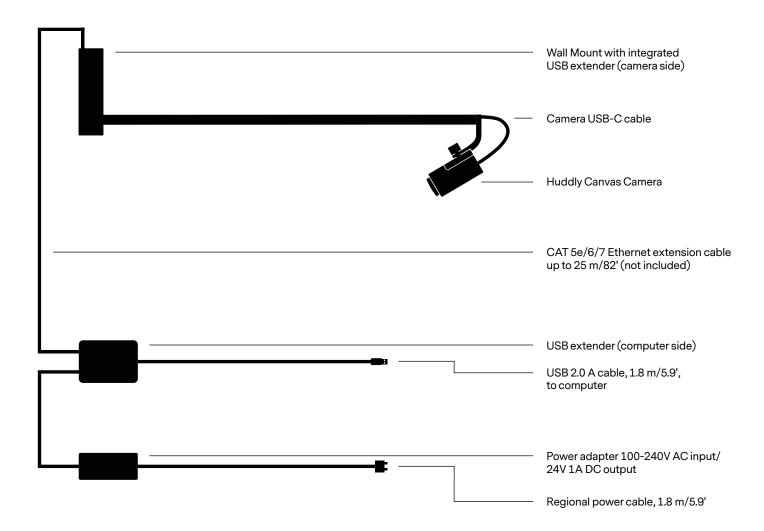

## Connectivity

Huddly Canvas connects to meeting room devices via a USB-A port. It includes a USB extender which allows the product to be installed in any size room. Canvas requires a CAT 5e/6/7 cable up to 25 m (not included) and a connection to a power outlet. A 100–240V power adapter with a regional power cable is included.