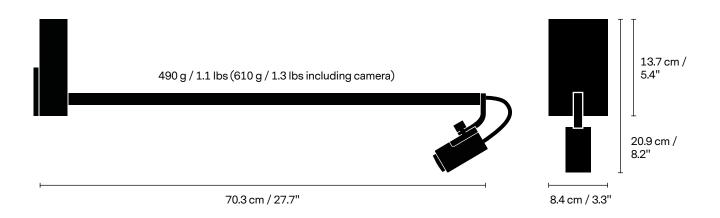

# **Huddly Canvas**



For whiteboards in any room.



# Huddly Canvas Product Information



### **Specifications**

#### **Image**

- 12 Megapixels 1/2.3" CMOS Sensor
- 1080p Full HD
- 720p HD
- · 16:9 aspect ratio output

#### **Optics**

- Ultra-wide angle glass optics
- · f/2.8 aperture
- Horizontal field of view 120°

#### Connection

- USB Type-A connector
- MJPEG support over USB 2 and USB 3

#### Camera Software

- Canvas whiteboarding enhancement technology
- Precise scaling and dewarping
- · Automatic white balance and color correction
- Optical aberration correction
- · Low latency whiteboard image processing

#### Installation

- Supports whiteboards up to 2 x 1.2 m/6' x 4'
- Mount 14 cm/5" above any whiteboard
- Requires four screws suitable for your wall type, 5 mm diameter, or #10 screw (not included)

#### Hardware

- Aluminum unibody construction
- · High-perfor