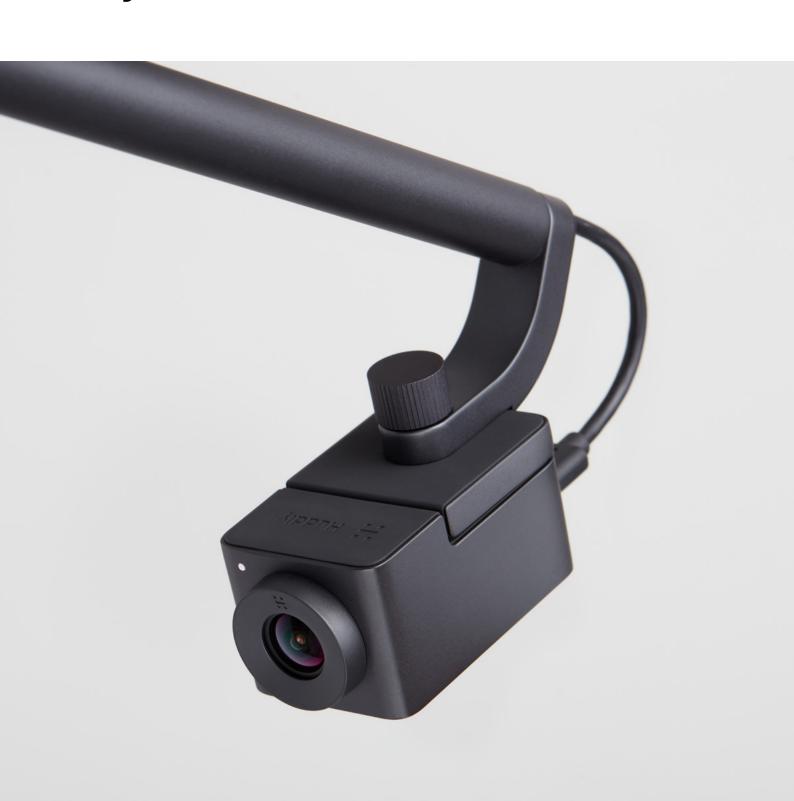

#### Installation

- Supports whiteboards up to 2 x 1.2 m/6' x 4'
- Mount 14 cm/5" above any whiteboard
- Requires four screws suitable for your wall type, 5 mm diameter, or #10 screw (not included)

#### Color

Matte Black